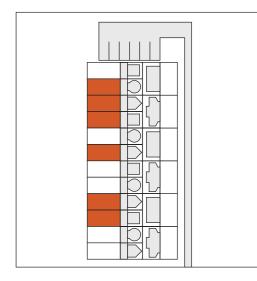

d all bedrooms, fencing and landscaping.

Furniture and planting is indicative only.

## **↑** N



Section

901

#### Disclaimer













| 3 | B |
|---|---|
| - |   |

| Bedrooms   | 3    |
|------------|------|
| Bathrooms  | 2    |
| Land area  | 73m2 |
| Floor area | 96m2 |
|            |      |

## **Standard inclusions**

| Fridge             | FR |
|--------------------|----|
| Pantry             | Ρ  |
| Dishwasher         | DW |
| Washer dryer       | WD |
| Storage            | S  |
| Hot water cylinder | HW |
| Clothesline        | CL |

All Kōtuitui homes come with full whiteware package (fridge/freezer, wash/dryer, dishwasher, cooktop and rangehood), heating in living area and all bedrooms, fencing and landscaping.

Furniture and planting is indicative only.

## **↑** N



Sections

902, 903, 904, 906, 909, 910

#### Disclaimer

The plans and specifications are in draft form and are not final construction drawings. They are subject to variations as may be required by the relevant local authority or as may be reasonably required by the vendor to give effect to the vendors scheme of development







# KŌTUITUI





## **3**A

| Bedrooms   | 3    |
|------------|------|
| Bathrooms  | 2    |
| Land area  | 73m2 |
| Floor area | 96m2 |
|            |      |

## Standard inclusions

| Fridge             | FR |
|--------------------|----|
| Pantry             | P  |
| Dishwasher         | DW |
| Washer dryer       | WD |
| Storage            | S  |
| Hot water cylinder | HW |
| Clothesline        | CL |
|                    |    |

All Kōtuitui homes come with