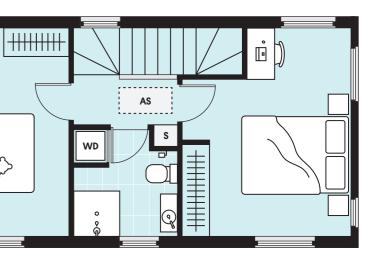

## **2N**

| Bedrooms   | 2    |
|------------|------|
| Bathrooms  | 1    |
| Land area  | 92m2 |
| Floor area | 76m2 |

## **Standard inclusions**

| Fridge             | FR |
|--------------------|----|
| Pantry             | Р  |
| Dishwasher         | DW |
| Washer dryer       | WD |
| Storage            | S  |
| Hot water cylinder | HW |
| Clothesline        | CL |

All Kōtuitui homes come with full whiteware package (fridge/freezer, wash/dryer, dishwasher, cooktop and rangehood), heating in living area and all bedrooms, fencing and landscaping.

Furniture and planting is indicative only.

## **↑** N

Section

918