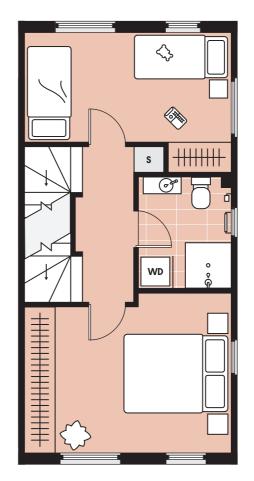

## **2N**

| Bedrooms   | 2    |
|------------|------|
| Bathrooms  | 1    |
| Land area  | 92m2 |
| Floor area | 76m2 |

## **Standard inclusions**

| Fridge             | FR |
|--------------------|----|
| Pantry             | Р  |
| Dishwasher         | DW |
| Washer dryer       | WD |
| Storage            | S  |
| Hot water cylinder | HW |
| Clothesline        | CL |

All Kōtuitui homes come with full whiteware package (fridge/freezer, wash/dryer, dishwasher, cooktop and rangehood), heating in living area and all bedrooms, fencing and landscaping.

Furniture and planting is indicative only.

## **↑** N

Section

918