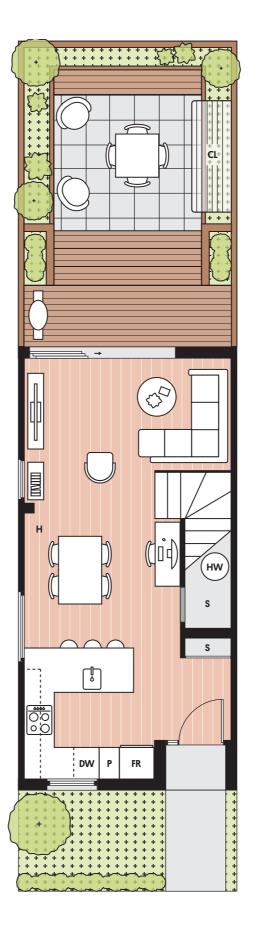

## **2N**

| Bedrooms   | 2    |
|------------|------|
| Bathrooms  | 1    |
| Land area  | 92m2 |
| Floor area | 76m2 |

## **Standard inclusions**

| Fridge             | FR |
|--------------------|----|
| Pantry             | Р  |
| Dishwasher         | DW |
| Washer dryer       | WD |
| Storage            | S  |
| Hot water cylinder | HW |
| Clothesline        | CL |

All Kōtuitui homes come with full whiteware package (fridge/freezer, wash/dryer, dishwasher, cooktop and rangehood), heating in living area and all bedrooms, fencing and landscaping.

Furniture and planting is indicative only.