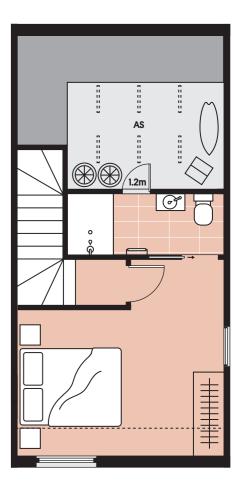

## **2N**

| Bedrooms   | 2    |
|------------|------|
| Bathrooms  | 1    |
| Land area  | 92m2 |
| Floor area | 76m2 |

## **Standard inclusions**

| Fridge             | FR |
|--------------------|----|
| Pantry             | Р  |
| Dishwasher         | DW |
| Washer dryer       | WD |
| Storage            | S  |
| Hot water cylinder | HW |
| Clothesline        | CL |

All Kōtuitui homes come with full whiteware package (fridge/freezer, wash/dryer, dishwasher, cooktop and rangehood), heating in living area and all bedrooms, fencing and landscaping.

Furniture and planting is indicative only.

## **↑** N

Section

918