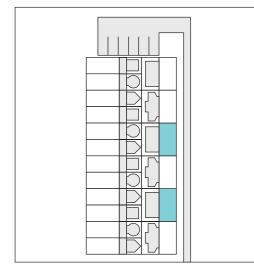

rangehood), heating in living area and all bedrooms, fencing and landscaping.

Furniture and planting is indicative only.

## **↑** N



Sections

915, 917

#### Disclaimer











## **2**A

| Bedrooms   | 2    |
|------------|------|
| Bathrooms  | 1    |
| Land area  | 92m2 |
| Floor area | 76m2 |

### **Standard inclusions**

| Fridge             | FR |
|--------------------|----|
| Pantry             | Р  |
| Dishwasher         | DW |
| Washer dryer       | WD |
| Storage            | S  |
| Hot water cylinder | HW |
| Clothesline        | CL |

All Kōtuitui homes come with full whiteware package (fridge/freezer, wash/dryer, dishwasher, cooktop and rangehood), heating in living area and all bedrooms, fencing and landscaping.

Furniture and planting is indicative only.

## **↑** N



Sections

914, 916

#### Disclaimer

The plans and specifications are in draft form and are not final construction drawings. They are subject to variations as may be required by the relevant local authority or as may be reasonably required by the vendor to give effect to the vendors scheme of development









•



## **2S**

| Bedrooms<br>Bathrooms<br>Land area<br>Floor area | 2<br>1<br>109m2<br>76m2 |
|--------------------------------------------------|-------------------------|
| Standard inclusions                              |                         |
| Fridge                                           | FR                      |
| Pantry                                           | Р                       |
| Dishwasher                                       | DW