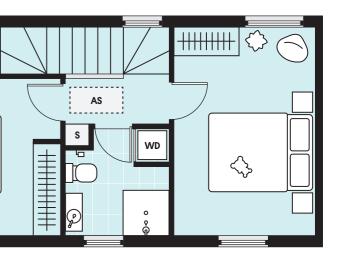

## **3N**

| Bedrooms   | 3    |
|------------|------|
| Bathrooms  | 2    |
| Land area  | 73m2 |
| Floor area | 96m2 |

## **Standard inclusions**

| Fridge             | FR |
|--------------------|----|
| Pantry             | Ρ  |
| Dishwasher         | DW |
| Washer dryer       | WD |
| Storage            | S  |
| Hot water cylinder | HW |
| Clothesline        | CL |

All Kōtuitui homes come with full whiteware package (fridge/freezer, wash/dryer, dishwasher, cooktop and rangehood), heating in living area and all bedrooms, fencing and landscaping.

Furniture and planting is indicative only.

## **↑** N

Section

901