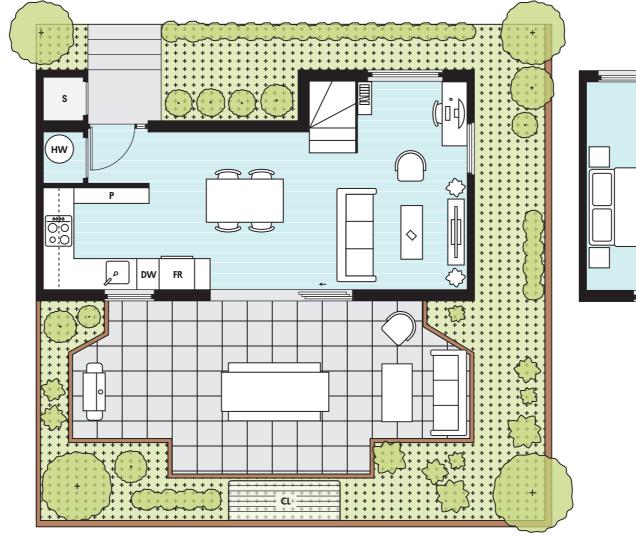

## **2N**

| Bedrooms   | 2    |
|------------|------|
| Bathrooms  | 1    |
| Land area  | 92m2 |
| Floor area | 76m2 |

## **Standard inclusions**

| Fridge             | FR |
|--------------------|----|
| Pantry             | Р  |
| Dishwasher         | DW |
| Washer dryer       | WD |
| Storage            | S  |
| Hot water cylinder | HW |
| Clothesline        | CL |

All Kōtuitui homes come with full whiteware package (fridge/freezer, wash/dryer, dishwasher, cooktop and rangehood), heating in living area and all bedrooms, fencing and landscaping.

Furniture and planting is indicative only.

## **↑** N

Section

918