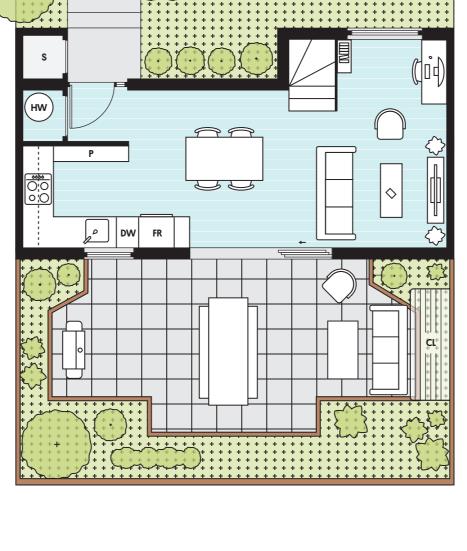

•

**2B** 

| Bedrooms   | 2    |
|------------|------|
| Bathrooms  | 1    |
| Land area  | 92m2 |
| Floor area | 76m2 |

### **Standard inclusions**

| Fridge             | FR |
|--------------------|----|
| Pantry             | Ρ  |
| Dishwasher         | DW |
| Washer dryer       | WD |
| Storage            | S  |
| Hot water cylinder | HW |
| Clothesline        | CL |

All Kōtuitui homes come with full whiteware package (fridge/freezer, wash/dryer, dishwasher, cooktop and rangehood), heating in living area and all bedrooms, fencing and landscaping.

Furniture and planting is indicative only.

## **↑** N

Sections

915, 917