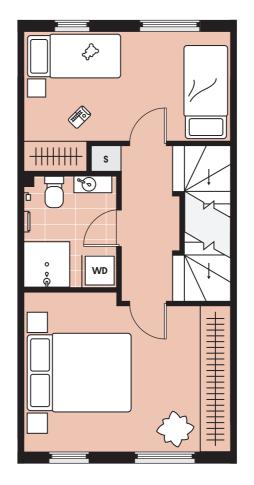

## **2N**

| Bedrooms   | 2    |
|------------|------|
| Bathrooms  | 1    |
| Land area  | 92m2 |
| Floor area | 76m2 |

## **Standard inclusions**

| Fridge             | FR |
|--------------------|----|
| Pantry             | Р  |
| Dishwasher         | DW |
| Washer dryer       | WD |
| Storage            | S  |
| Hot water cylinder | HW |
| Clothesline        | CL |

All Kōtuitui homes come with full whiteware package (fridge/freezer, wash/dryer, dishwasher, cooktop and rangehood), heating in living area and all bedrooms, fencing and landscaping.

Furniture and planting is indicative only.

## **↑** N

Section

918