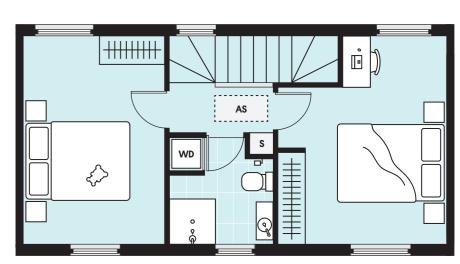

## **3N**

| Bedrooms   | 3    |
|------------|------|
| Bathrooms  | 2    |
| Land area  | 73m2 |
| Floor area | 96m2 |

## **Standard inclusions**

| Fridge             | FR |
|--------------------|----|
| Pantry             | Ρ  |
| Dishwasher         | DW |
| Washer dryer       | WD |
| Storage            | S  |
| Hot water cylinder | HW |
| Clothesline        | CL |

All Kōtuitui homes come with full whiteware package (fridge/freezer, wash/dryer, dishwasher, cooktop and rangehood), heating in living area and all bedrooms, fencing and landscaping.

Furniture and planting is indicative only.

## **↑** N

Section

901