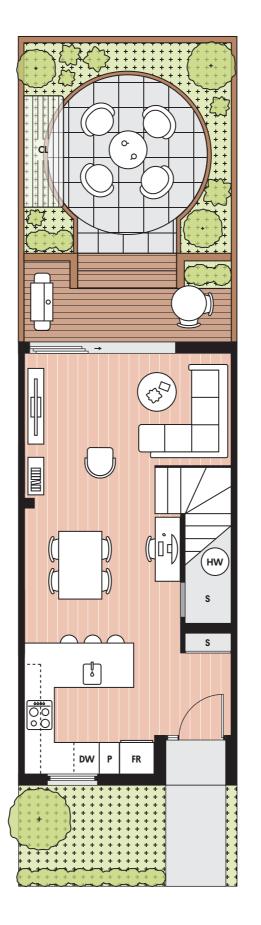

## **2N**

| Bedrooms   | 2    |
|------------|------|
| Bathrooms  | 1    |
| Land area  | 92m2 |
| Floor area | 76m2 |

## **Standard inclusions**

| Fridge             | FR |
|--------------------|----|
| Pantry             | Р  |
| Dishwasher         | DW |
| Washer dryer       | WD |
| Storage            | S  |
| Hot water cylinder | HW |
| Clothesline        | CL |

All Kōtuitui homes come with full whiteware package (fridge/freezer, wash/dryer, dishwasher, cooktop and rangehood), heating in living area and all bedrooms, fencing and landscaping.

Furniture and planting is indicative only.

## **↑** N

Section

918