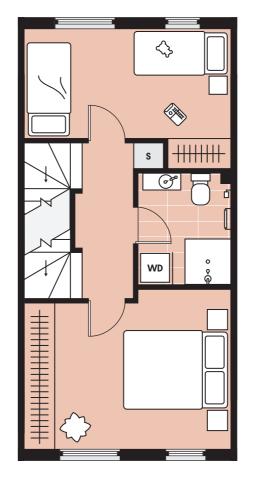

## **2N**

| Bedrooms   | 2    |
|------------|------|
| Bathrooms  | 1    |
| Land area  | 92m2 |
| Floor area | 76m2 |

## **Standard inclusions**

| Fridge             | FR |
|--------------------|----|
| Pantry             | Р  |
| Dishwasher         | DW |
| Washer dryer       | WD |
| Storage            | S  |
| Hot water cylinder | HW |
| Clothesline        | CL |

All Kōtuitui homes come with full whiteware package (fridge/freezer, wash/dryer, dishwasher, cooktop and rangehood), heating in living area and all bedrooms, fencing and landscaping.

Furniture and planting is indicative only.

## **↑** N

Section

918