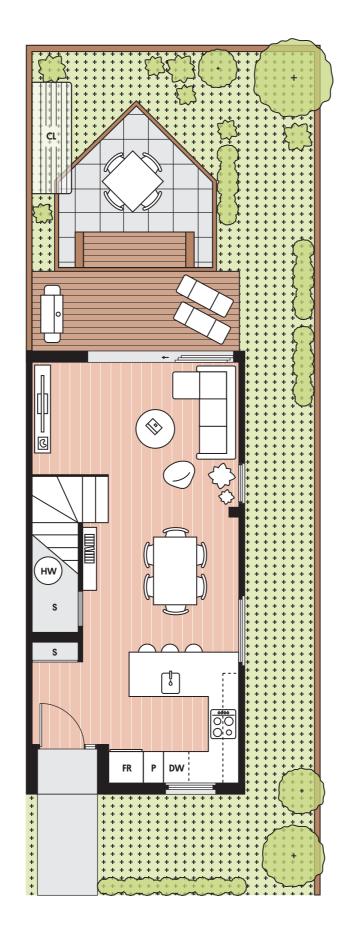

## **2N**

| Bedrooms   | 2    |
|------------|------|
| Bathrooms  | 1    |
| Land area  | 92m2 |
| Floor area | 76m2 |

## **Standard inclusions**

| Fridge             | FR |
|--------------------|----|
| Pantry             | Р  |
| Dishwasher         | DW |
| Washer dryer       | WD |
| Storage            | S  |
| Hot water cylinder | HW |
| Clothesline        | CL |

All Kōtuitui homes come with full whiteware package (fridge/freezer, wash/dryer, dishwasher, cooktop and rangehood), heating in living area and all bedrooms, fencing and landscaping.

Furniture and planting is indicative only.

## **↑** N

Section

918