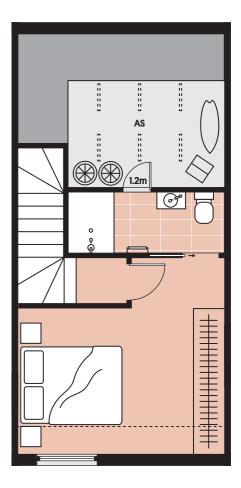

## **2N**

| Bedrooms   | 2    |
|------------|------|
| Bathrooms  | 1    |
| Land area  | 92m2 |
| Floor area | 76m2 |

## **Standard inclusions**

| Fridge             | FR |
|--------------------|----|
| Pantry             | Р  |
| Dishwasher         | DW |
| Washer dryer       | WD |
| Storage            | S  |
| Hot water cylinder | HW |
| Clothesline        | CL |

All Kōtuitui homes come with full whiteware package (fridge/freezer, wash/dryer, dishwasher, cooktop and rangehood), heating in living area and all bedrooms, fencing and landscaping.

Furniture and planting is indicative only.

## **↑** N

Section

918