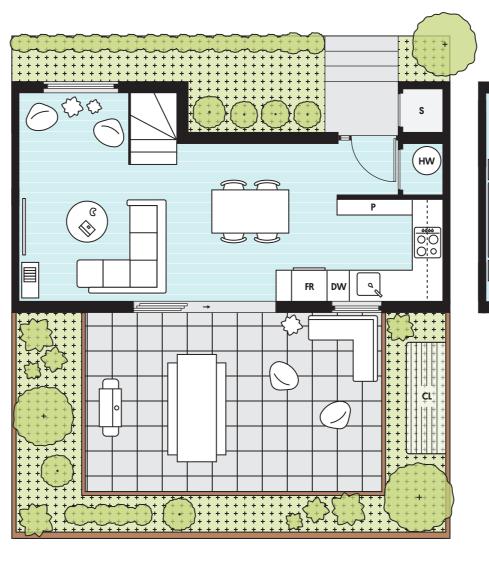

## **3N**

| Bedrooms   | 3    |
|------------|------|
| Bathrooms  | 2    |
| Land area  | 73m2 |
| Floor area | 96m2 |

## **Standard inclusions**

| Fridge             | FR |
|--------------------|----|
| Pantry             | Ρ  |
| Dishwasher         | DW |
| Washer dryer       | WD |
| Storage            | S  |
| Hot water cylinder | HW |
| Clothesline        | CL |

All Kōtuitui homes come with full whiteware package (fridge/freezer, wash/dryer, dishwasher, cooktop and rangehood), heating in living area and all bedrooms, fencing and landscaping.

Furniture and planting is indicative only.

## **↑** N

Section

901