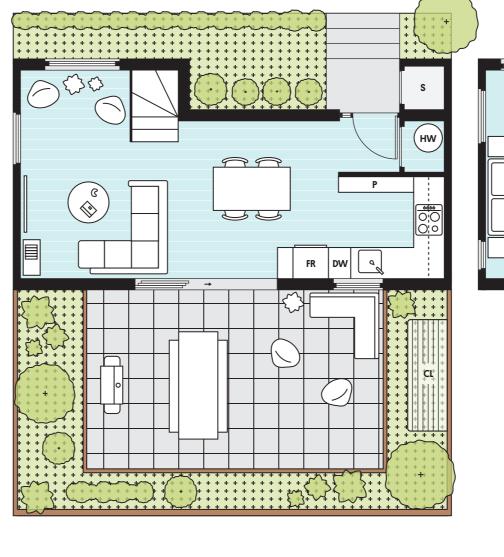

## **2N**

| Bedrooms   | 2    |
|------------|------|
| Bathrooms  | 1    |
| Land area  | 92m2 |
| Floor area | 76m2 |

## **Standard inclusions**

| Fridge             | FR |
|--------------------|----|
| Pantry             | Р  |
| Dishwasher         | DW |
| Washer dryer       | WD |
| Storage            | S  |
| Hot water cylinder | HW |
| Clothesline        | CL |

All Kōtuitui homes come with full whiteware package (fridge/freezer, wash/dryer, dishwasher, cooktop and rangehood), heating in living area and all bedrooms, fencing and landscaping.

Furniture and planting is indicative only.

## **↑** N

Section

918