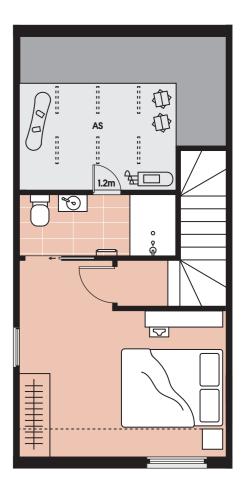

## **2N**

| Bedrooms   | 2    |
|------------|------|
| Bathrooms  | 1    |
| Land area  | 92m2 |
| Floor area | 76m2 |

## **Standard inclusions**

| Fridge             | FR |
|--------------------|----|
| Pantry             | Р  |
| Dishwasher         | DW |
| Washer dryer       | WD |
| Storage            | S  |
| Hot water cylinder | HW |
| Clothesline        | CL |

All Kōtuitui homes come with full whiteware package (fridge/freezer, wash/dryer, dishwasher, cooktop and rangehood), heating in living area and all bedrooms, fencing and landscaping.

Furniture and planting is indicative only.