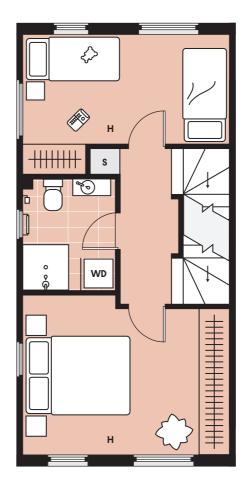

## **2N**

| Bedrooms   | 2    |
|------------|------|
| Bathrooms  | 1    |
| Land area  | 92m2 |
| Floor area | 76m2 |

## **Standard inclusions**

| Fridge             | FR |
|--------------------|----|
| Pantry             | Р  |
| Dishwasher         | DW |
| Washer dryer       | WD |
| Storage            | S  |
| Hot water cylinder | HW |
| Clothesline        | CL |

All Kōtuitui homes come with full whiteware package (fridge/freezer, wash/dryer, dishwasher, cooktop and rangehood), heating in living area and all bedrooms, fencing and landscaping.

Furniture and planting is indicative only.