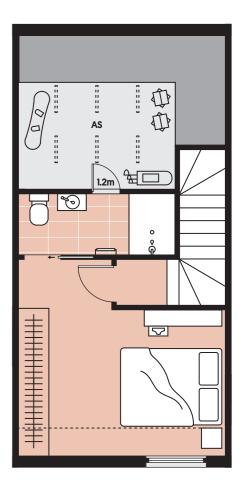

## **2N**

| Bedrooms   | 2    |
|------------|------|
| Bathrooms  | 1    |
| Land area  | 92m2 |
| Floor area | 76m2 |

## **Standard inclusions**

| Fridge             | FR |
|--------------------|----|
| Pantry             | Р  |
| Dishwasher         | DW |
| Washer dryer       | WD |
| Storage            | S  |
| Hot water cylinder | HW |
| Clothesline        | CL |

All Kōtuitui homes come with full whiteware package (fridge/freezer, wash/dryer, dishwasher, cooktop and rangehood), heating in living area and all bedrooms, fencing and landscaping.

Furniture and planting is indicative only.

## **↑** N

Section

918