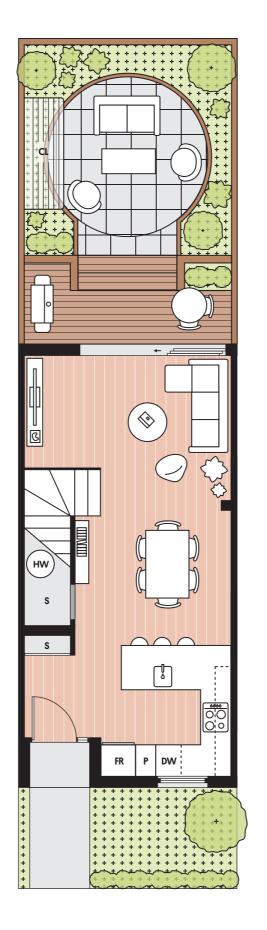

## **2N**

| Bedrooms   | 2    |
|------------|------|
| Bathrooms  | 1    |
| Land area  | 92m2 |
| Floor area | 76m2 |

## **Standard inclusions**

| Fridge             | FR |
|--------------------|----|
| Pantry             | Р  |
| Dishwasher         | DW |
| Washer dryer       | WD |
| Storage            | S  |
| Hot water cylinder | HW |
| Clothesline        | CL |

All Kōtuitui homes come with full whiteware package (fridge/freezer, wash/dryer, dishwasher, cooktop and rangehood), heating in living area and all bedrooms, fencing and landscaping.

Furniture and planting is indicative only.

## **↑** N

Section

918